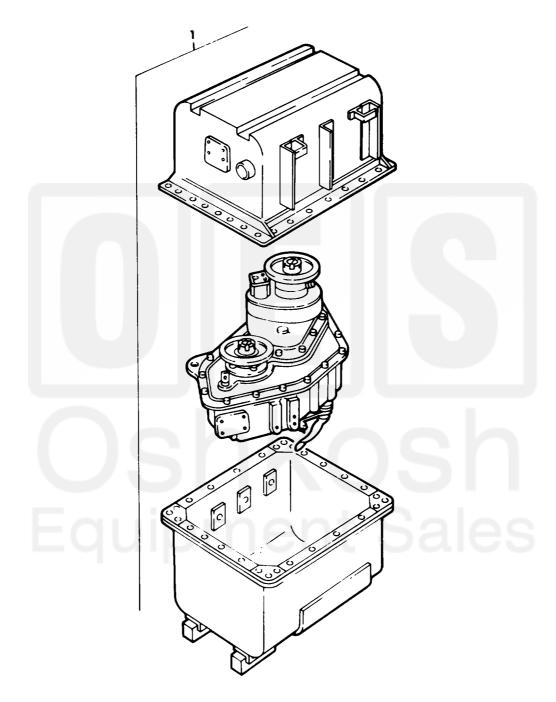

Figure 141. Transfer and Container Assembly.

## Current part is item 2(120-on-diagram. Available at www.oshkoshequipment.com

| (1)<br>ITEM | (2)<br>SMR | (3)   | (4)<br>PART | (5)                                                                                                  | (6) |
|-------------|------------|-------|-------------|------------------------------------------------------------------------------------------------------|-----|
| NO          | CODE       | CAGEC | NUMBER      | DESCRIPTION AND USABLE ON CODES(UOC)                                                                 | QTY |
|             |            |       |             | GROUP 08 TRANSFER AND FINAL DRIVE<br>ASSEMBLIES<br>0801 POWER TRANSFER AND FINAL<br>DRIVE ASSEMBLIES |     |
|             |            |       |             | FIG.141 TRANSFER AND CONTAINER ASSEMBLY                                                              |     |
| 1           | PAFHH      | 19207 | 5702826     | COMBINATION, TRANSFE                                                                                 | 1   |
|             |            |       |             | END OF FIGURE                                                                                        |     |